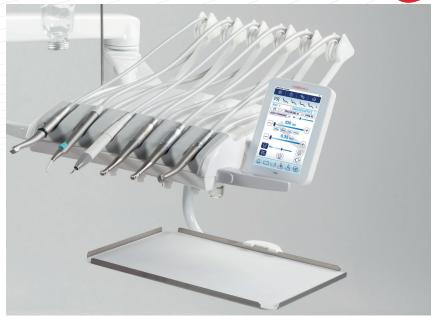

### Dentist's console

The dentist's console ensures total comfort and ease of movement thanks to smooth movements and reduced dimensions. The handpieces in

the top delivery version lay on an autoclavable silicone mat, whereas in the hanging hoses version, they are placed in removable and autoclavable instrument housings.

INNOVATIVE, INTUITIVE AND FUNCTIONAL, it guarantees optimal function management thanks to the countless customization possibilities.

The large 7" glass color screen simplifies the adjustment of all parameters and movements, thus optimizing operating times and safety.