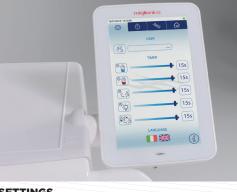

#### **SETTINGS**

This menu allows you to set customized parameters for up to 5 user profiles and to set timers for different functions.