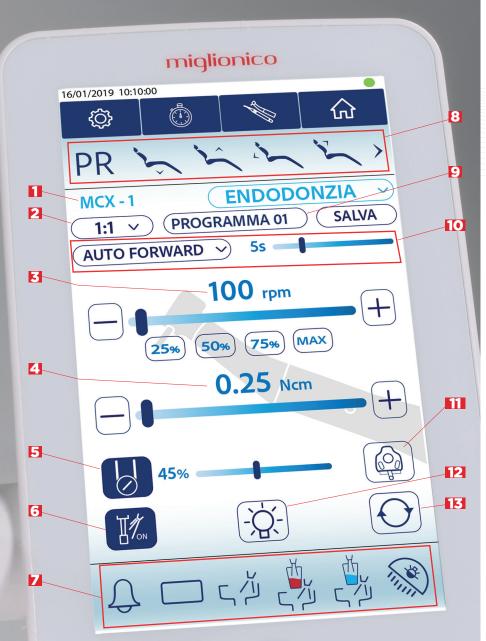

INNOVATIVE, INTUITIVE AND FUNCTIONAL, it guarantees optimal function management thanks to the countless customization possibilities.

The large 7" glass color screen simplifies the adjustment of all parameters and movements, thus optimizing operating times and safety.

- **INSTRUMENT**
- **HANDPIECE RATIO**
- MICROMOTOR RPM
- TORQUE VALUE PERISTALTIC PUMP
- SPRAY ON / OFF

#### **BASIC FUNCTIONS**

- Assistant call /door opener

- Warm water cup filler and cuspidor flush activation
- Operating light ON/OFF
- **MEMORIZED POSITIONS**
- **SETTINGS MENU**
- 10. **AUTO FORWARD -AUTO REVERSE**
- **CRUISE CONTROL**
- OPTICAL FIBER
  - **MICROMOTOR ROTATION REVERSAL**

#### **SETTINGS**

This menu allows you to set customized parameters for up to 5 user profiles and to set timers for different functions.

#### COUNTDOWN

The COUNTDOWN screen allows you to set a countdown timer.

The SCALER screen allows you to:

- operate using the Endo, Scaling or Perio
- manage the peristaltic pump flow;
- activate the proportional mode.

#### **RESTORATIVE - ENDO - SURGERY**

The basic version of the MCX Bien Air micromotor features conservative and endodontic functions. The surgery module with

the MX2 Bien Air micromotor and peristaltic pump can perform surgical, endodontic, and conservative treatments.

The MX2 has an adjustable torque that goes from 0,3 Ncm up to more than 70 Ncm

according to the chosen handpiece. The cruise control function, exclusively customized for Miglionico, allows you to operate without keeping your foot on the foot control lever.