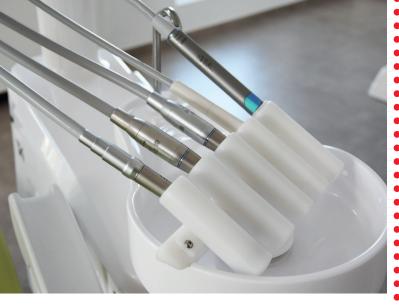

### Dentist's console

The dentist's console ensures total comfort and ease of movement thanks to smooth movements and reduced dimensions. The handpieces in

the top delivery version lay on an autoclavable silicone mat, whereas in the hanging hoses version, they are placed in removable and autoclavable instrument housings.