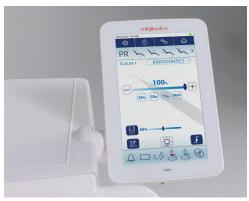

#### COUNTDOWN

The COUNTDOWN screen allows you to set a countdown timer.

The SCALER screen allows you to:

- operate using the Endo, Scaling or Perio
- manage the peristaltic pump flow;
- activate the proportional mode.