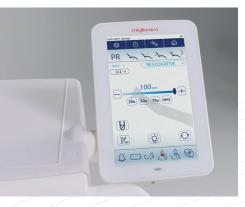

#### **RESTORATIVE - ENDO - SURGERY**

The basic version of the MCX Bien Air micromotor features conservative and endodontic functions. The surgery module with

the MX2 Bien Air micromotor and peristaltic pump can perform surgical, endodontic, and conservative treatments.