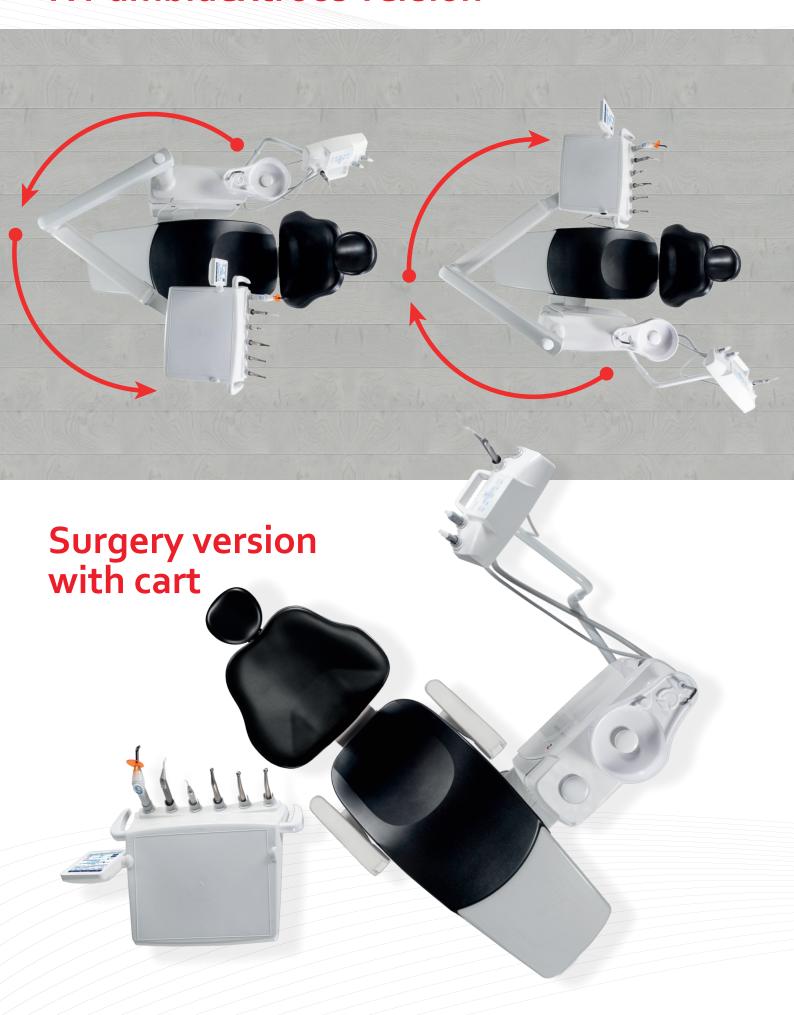

## NT ambidextrous version

The chair is designed to offer comfort and good working ergonomics. It is covered in skai medical leather for easy sanitization. The synchronized movement of the backrest and the seat ensures optimal and prevents the sliding effect. The anatomic backrest, with lumbar support, is available in 2 versions: standard for all working ergonomics and wide in memory foam for surgery or greater comfort of the patient, ideal for long-lasting treatments.