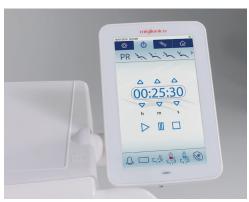

#### COUNTDOWN

The COUNTDOWN screen allows you to set a countdown timer.

The SCALER screen allows you to:

- operate using the Endo, Scaling or Perio
- manage the peristaltic pump flow;
- activate the proportional mode.