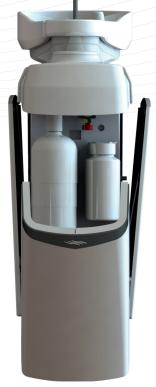

#### **MDS SYSTEM**

Systems for the decontamination of hydro circuits with the WK liquid by Metasys.

#### MDS, the

system continuously mixes the WK liquid with mains water or water coming from the bottle, preventing the formation of limescale and biofilm with consequent reduction of bacterial load. Moreover, it contributes to the correct functioning of the spray function of the instruments.

MDS+, this system can be activated from the dentist's control panel. After positioning the handpieces inside the dedicated autoclavable housing, you can start the intensive disinfection cycle from the control panel. If the intensive disinfection cycle is not selected, the MDS+system will work with the same basic mode as the MDS system.

Inside the hydro case, it is possible to install:

#### **ASB SYSTEM**

2 Lt bottle for the independent water supply to the instruments of the dentist's console.

A bypass valve allows you to select the water type between mains water or water supplied by the bottle.