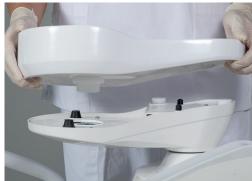

### Dentist's console

The dentist's console ensures total comfort and ease of movement thanks to smooth movements and reduced dimensions. The handpieces in

the top delivery version lay on an autoclavable silicone mat, whereas in the hanging hoses version, they are placed in removable and autoclavable instrument housings.

# Assistant's console

The assistant's console offers super easy handling thanks to its design with clear lines and ergonomic handle. It is installed on a double-jointed arm; it is resistant and it features a capacitive touch display. The console is predisposed for two surgical suction cannulas and two additional instruments.