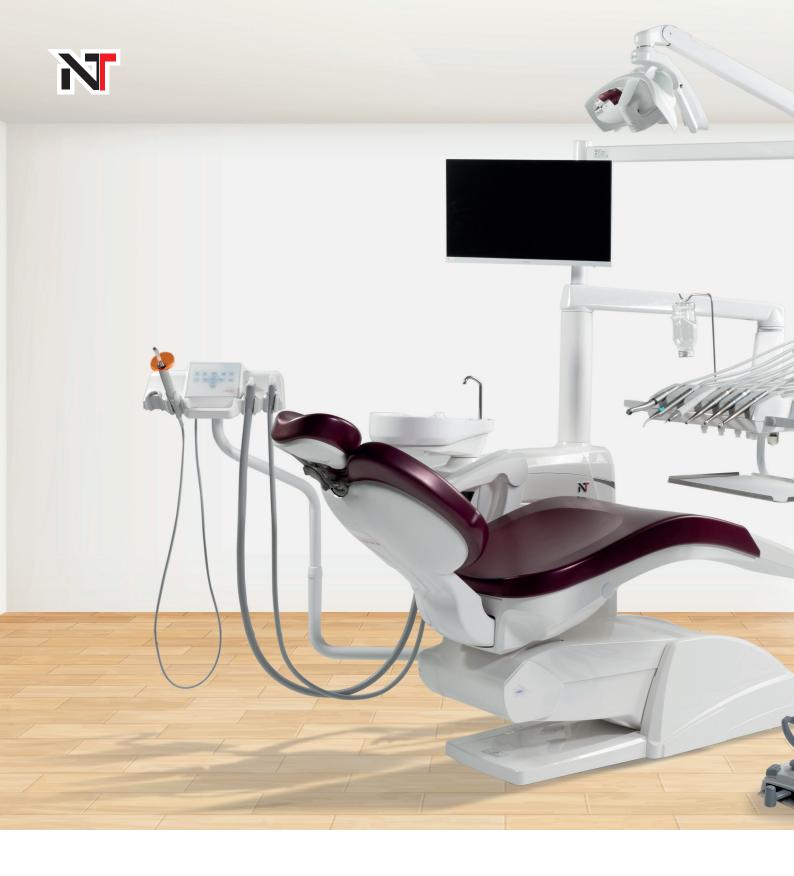

## NT ambidextrous version

The chair is designed to offer comfort and good working ergonomics. It is covered in skai medical leather for easy sanitization. The synchronized movement of the backrest and the seat ensures optimal and prevents the sliding effect. The anatomic backrest, with lumbar support, is available in 2 versions: standard for all working ergonomics and wide in memory foam for surgery or greater comfort of the patient, ideal for long-lasting treatments.

STANDARD BACKREST

XL MEMORY FOAM BACKREST

### Adjustable backrest

As an option, the backrest with motorized vertical excursion is also available, which can be managed from the control panel to ensure the correct positioning of the patient's head on the headrest, whether **pediatric** or **adult.** 