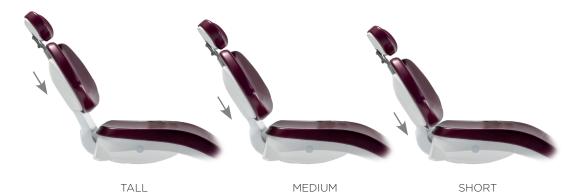

## NT ambidextrous version

The chair is designed to offer comfort and good working ergonomics. It is covered in skai medical leather for easy sanitization. The synchronized movement of the backrest and the seat ensures optimal and prevents the sliding effect. The anatomic backrest, with lumbar support, is available in 2 versions: standard for all working ergonomics and wide in memory foam for surgery or greater comfort of the patient, ideal for long-lasting treatments.

### Adjustable backrest

As an option, the backrest with motorized vertical excursion is also available, which can be managed from the control panel to ensure the correct positioning of the patient's head on the headrest, whether **pediatric** or **adult.** 