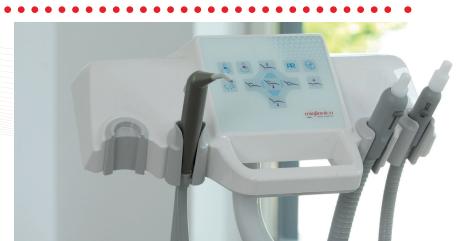

### Dentist's console

The dentist's console ensures total comfort and ease of movement thanks to smooth movements and reduced dimensions. The handpieces in

the top delivery version lay on an autoclavable silicone mat, whereas in the hanging hoses version, they are placed in removable and autoclavable instrument housings.

INNOVATIVE, INTUITIVE AND FUNCTIONAL, it guarantees optimal function management thanks to the countless customization possibilities.

The large 7" glass color screen simplifies the adjustment of all parameters and movements, thus optimizing operating times and safety.