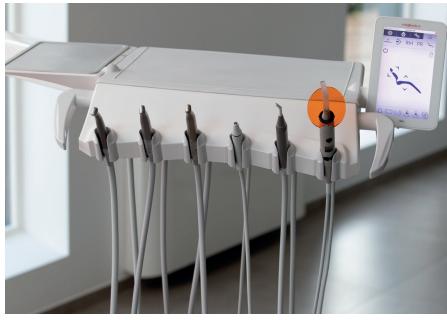

# Assistant's console

The assistant's console offers super easy handling thanks to its design with clear lines and ergonomic handle. It is installed on a double-jointed arm; it is resistant and it features a capacitive touch display. The console is predisposed for two surgical suction cannulas and two additional instruments.