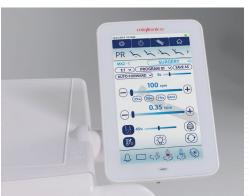

#### **RESTORATIVE - ENDO - SURGERY**

The basic version of the MCX Bien Air micromotor features conservative and endodontic functions. The surgery module with

the MX2 Bien Air micromotor and peristaltic pump can perform surgical, endodontic, and conservative treatments.

The MX2 has an adjustable torque that goes from 0,3 Ncm up to more than 70 Ncm

according to the chosen handpiece. The cruise control function, exclusively customized for Miglionico, allows you to operate without keeping your foot on the foot control lever.