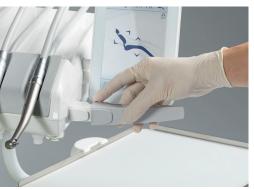

# Assistant's console

The assistant's console offers super easy handling thanks to its design with clear lines and ergonomic handle. It is installed on a double-jointed arm; it is resistant and it features a capacitive touch display. The console is predisposed for two surgical suction cannulas and two additional instruments.