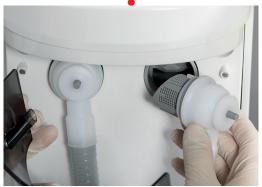

REMOVABLE AND AUTOCLAVABLE DENTIST'S

SURGICAL SUCTION FILTERS FOR EACH HOSE

REMOVABLE AND STERILIZABLE CUSPIDOR