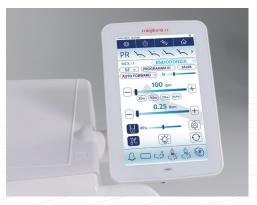

#### **RESTORATIVE - ENDO - SURGERY**

The basic version of the MCX Bien Air micromotor features conservative and endodontic functions. The surgery module with

the MX2 Bien Air micromotor and peristaltic pump can perform surgical, endodontic, and conservative treatments.

The MX2 has an adjustable torque that goes from 0,3 Ncm up to more than 70 Ncm

according to the chosen handpiece. The cruise control function, exclusively customized for Miglionico, allows you to operate without keeping your foot on the foot control lever.