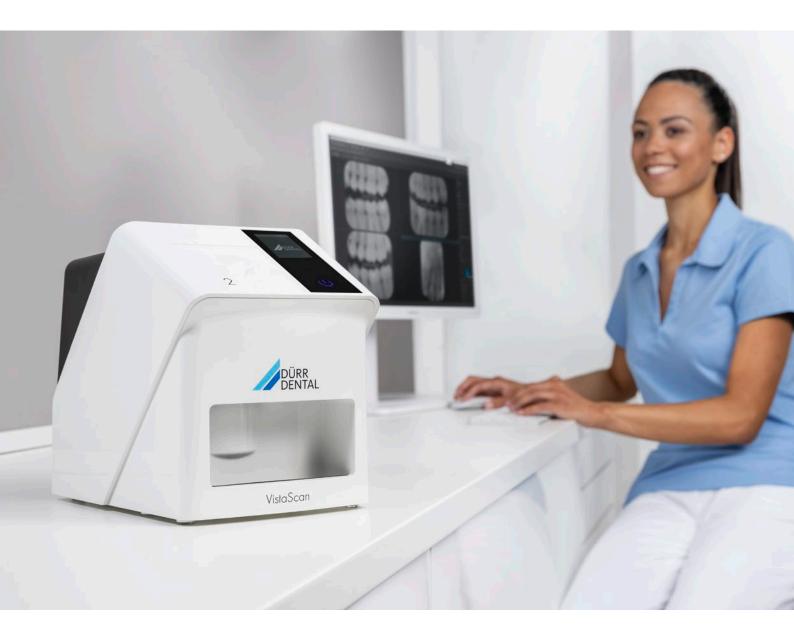

### Quality and efficiency demand intelligent functions

The VistaScan Mini Easy 2.0 works with VistaScan IQ image plates to ensure that it lives up to its full potential. Alongside the tried-and-tested technology and outstanding image quality, this combination offers a wide range of new features that noticeably improve user friendliness, efficiency and reliability.

### Simple connection

The LAN interface makes it easy to integrate the VistaScan Mini Easy 2.0 into a network.