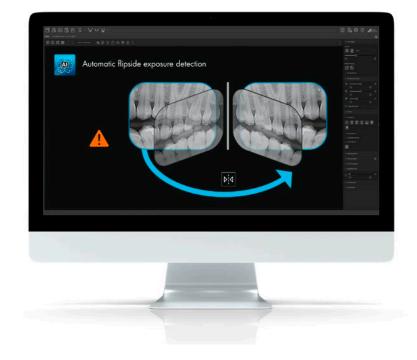

### Wrong-side exposure detection

VistaSoft AI automatically detects potential cases where the image plate has been exposed on the wrong side and informs the user accordingly.

The package comes with a full 2D and 3D X-ray licence for VistaSoft, which allows you to view 2D and 3D image data and perform diagnoses – even without your own dedicated CBCT device