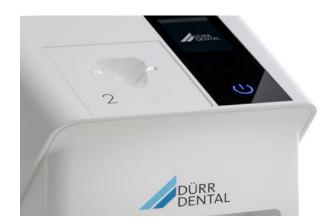

### Quick and easy scanning

The Easy Feed concept allows image plates to be scanned very quickly, one after the other. The VistaScan Mini Easy 2.0 can scan all intraoral image plate formats.

### Glass display

The high-resolution colour display offers a very user-friendly interface.

### Simple connection

The LAN interface makes it easy to integrate the VistaScan Mini Easy 2.0 into a network.