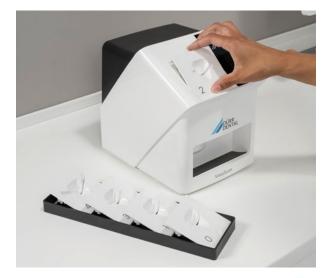

### Quick and easy scanning

The Easy Feed concept allows image plates to be scanned very quickly, one after the other. The VistaScan Mini Easy 2.0 can scan all intraoral image plate formats.

### The key features

The scope of delivery includes everything you need to scan IQ image plates in sizes 0 and 2.