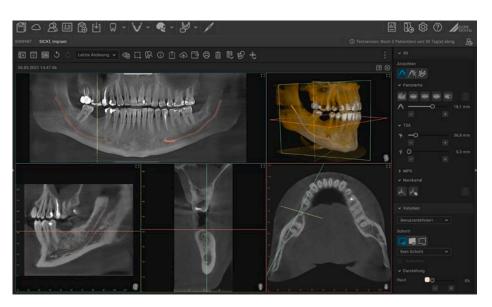

## VistaSoft AI – automation included

With the VistaSoft package you will gain access to wide-ranging AI features that will automate your day-to-day work in the practice and make it much more efficient.

### Wrong-side exposure detection

VistaSoft AI automatically detects potential cases where the image plate has been exposed on the wrong side and informs the user accordingly.

The package comes with a full 2D and 3D X-ray licence for VistaSoft, which allows you to view 2D and 3D image data and perform diagnoses – even without your own dedicated CBCT device