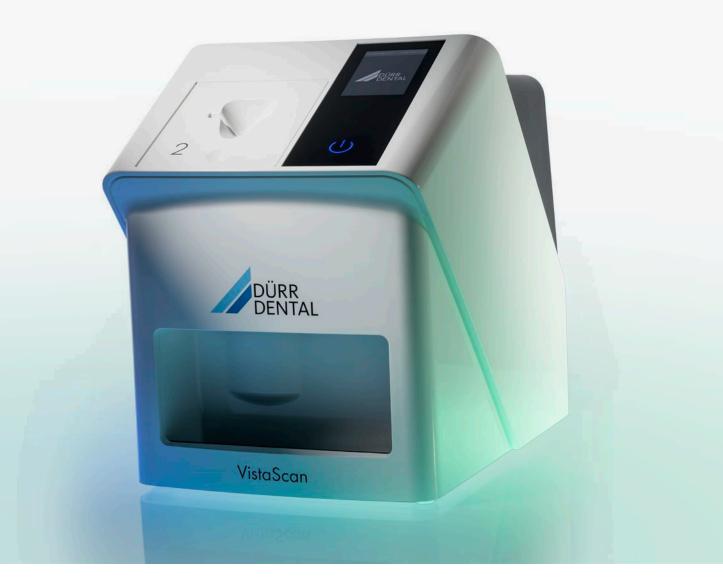

## VistaScan Mini Easy 2.0 – plug into the future

### Glass display

The high-resolution colour display offers a very user-friendly interface.