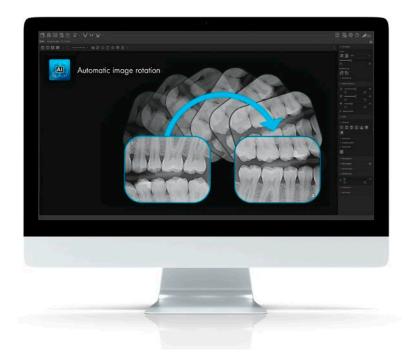

### Automatic image rotation

VistaSoft uses an algorithm based on artificial intelligence to check the orientation of intraoral X-ray images using the anatomical features shown and corrects the rotation of the image automatically if needed. This will save you valuable time.