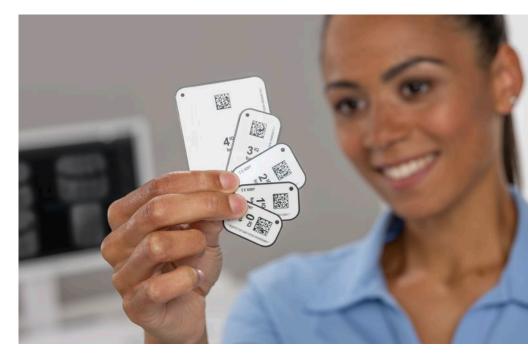

### Automatic checking of image plate quality

In conjunction with VistaScan IQ image plates, VistaSoft Al automatically checks the image plate quality of each intraoral image. This ensures excellent image quality on a long-term basis.

### Wrong-side exposure detection

VistaSoft AI automatically detects potential cases where the image plate has been exposed on the wrong side and informs the user accordingly.

The package comes with a full 2D and 3D X-ray licence for VistaSoft, which allows you to view 2D and 3D image data and perform diagnoses – even without your own dedicated CBCT device