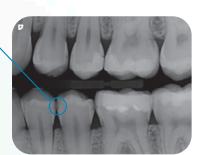

### Exceptional image quality thanks to PCS

DENTAL

Thanks to PCS technology, the VistaScan Mini Easy 2.0 is capable of reliably displaying even early stages of caries lesions or the finest of bone structures.